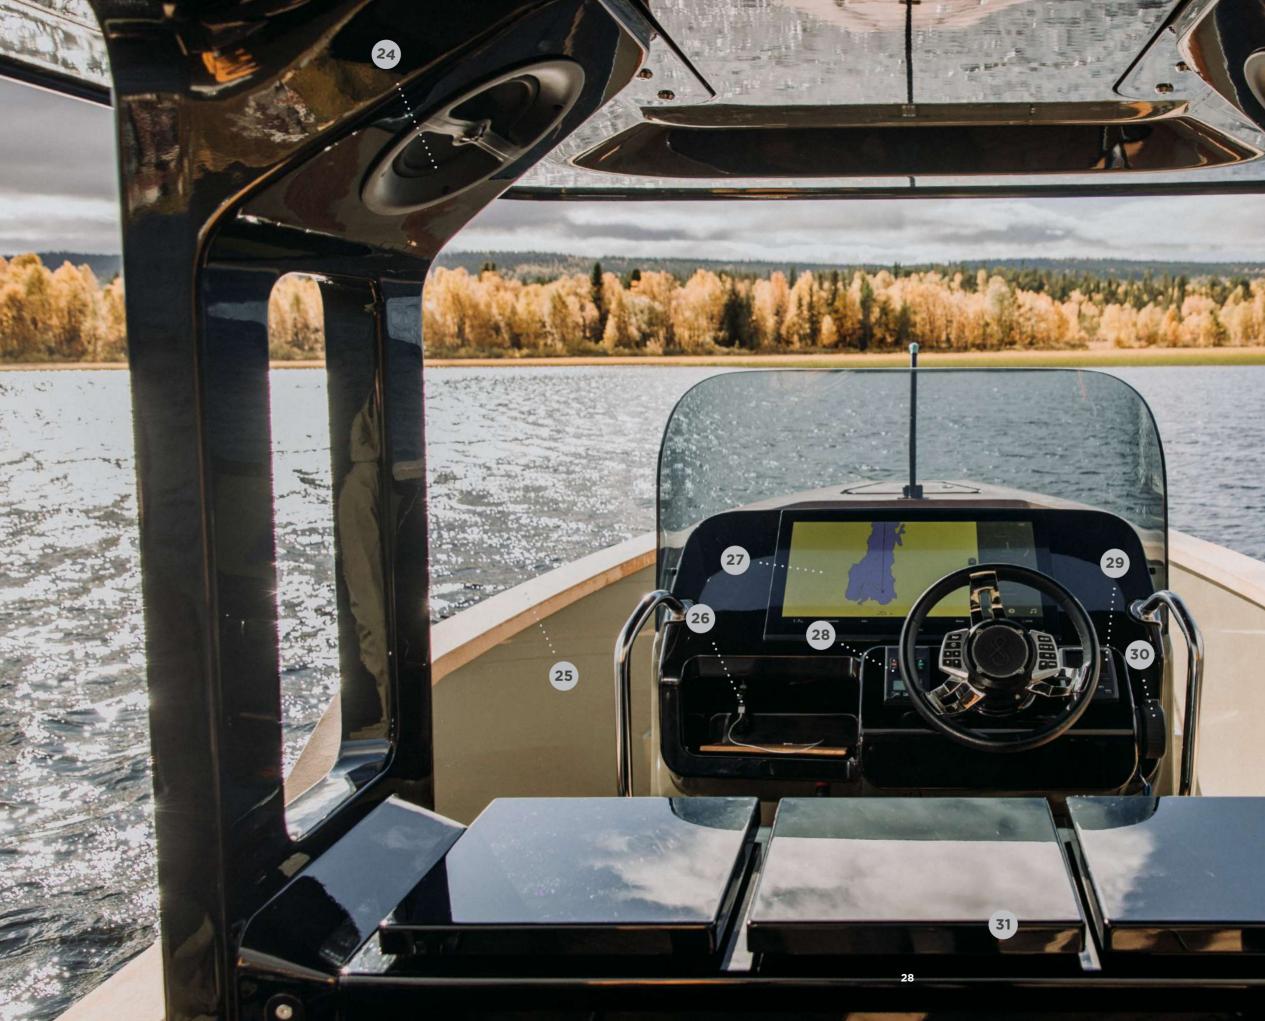

- 24 SPEAKERS AS A STANDARD
- 25 WIDE LEDGE FOR SEATING
- 26 USB PORT

- 27 24" TOUCH SCREEN
- 28 BOW THRUSTER CONTROLS
- 29 INTERCEPTOR CONTROLS
- **30 THROTTLE**
- 31 PICNIC TABLE WITH INTEGRATED STORAGE

### CONSOLE

Utilizing our Internet of Things solution, you can securely start your boat with our compatible Garmin MARQ Captain watch. Get updates and information about your boat during the whole trip through through our app. The app also allows you to stay up to date with your Eelex 8000 while on shore by sending notifications regarding the charging status.

36 ICONIC XS LOGO
37 CONTROL BUTTONS
38 STEERING WHEEL

38

ON/OFF

SEEK

0

3

36

الموادية والمعدو وتدامه والمعال

37

- 39 24" GARMIN TOUCH SCREEN
- 40 USER FRIENDLY ALL IN ONE SOFTWARE
- 41 GARMIN CAPTAINS WATCH
- 42 INTEGRATED USER EXPERIENCE

PERFORMANCE

76

REFOL

X SHORE REMOTE BOAT KEY

LOCKED

 $\bigcirc$ 