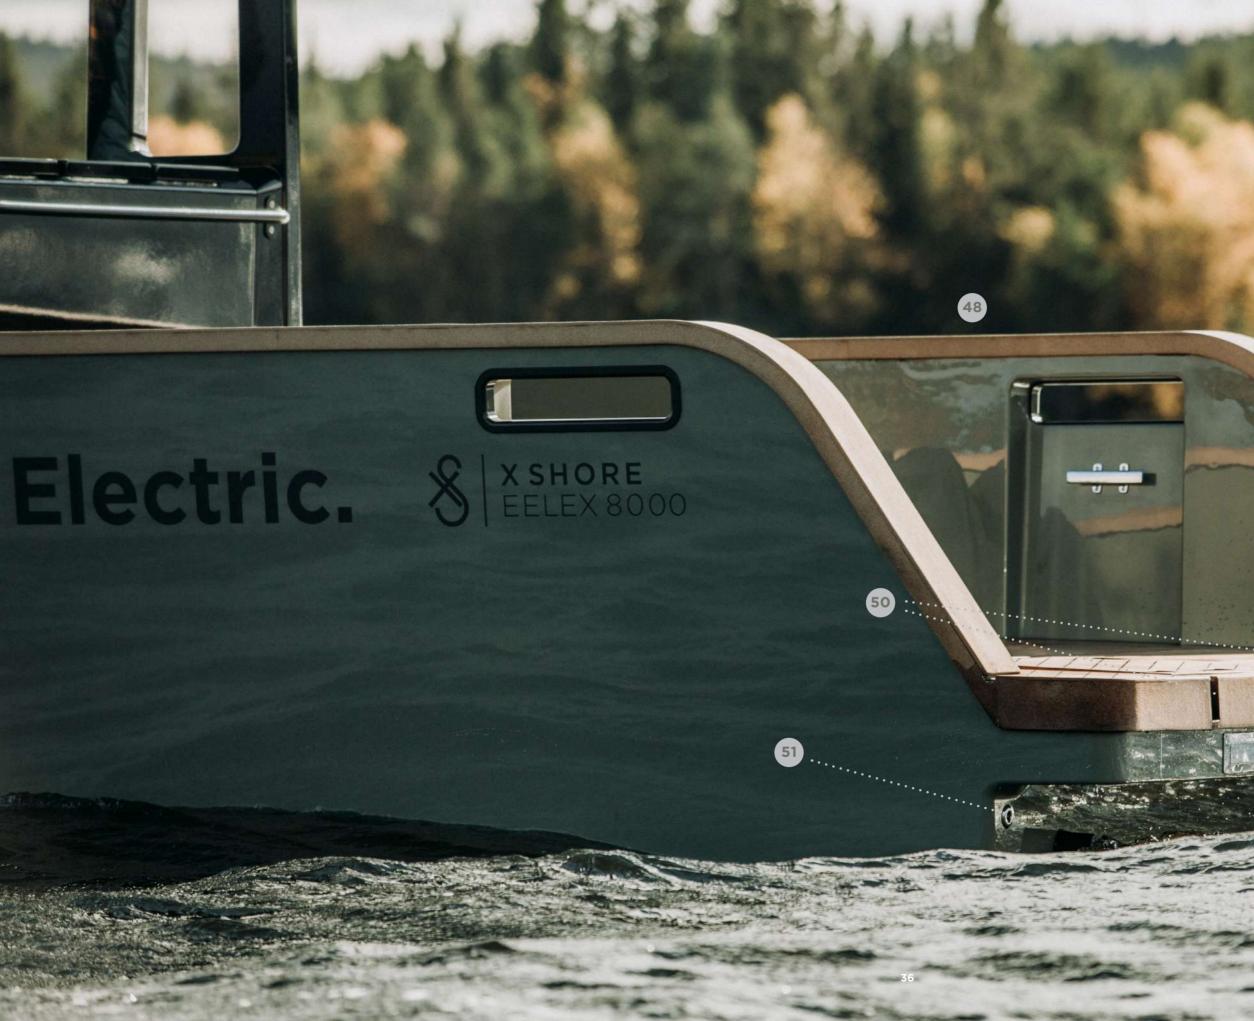

43 19 FEET ALUMINIUM RAILS TO LOCK MODULAR INTERIOR TO THE DECK

47 SLIDE IN SWIM PLATFORM LADDER

48 ICONIC FUNCTIONAL DESIGN STERN
49 EASY-ACCESS SWIM PLATFORM
50 SELF DRAINING
51 KELSON DRAIN