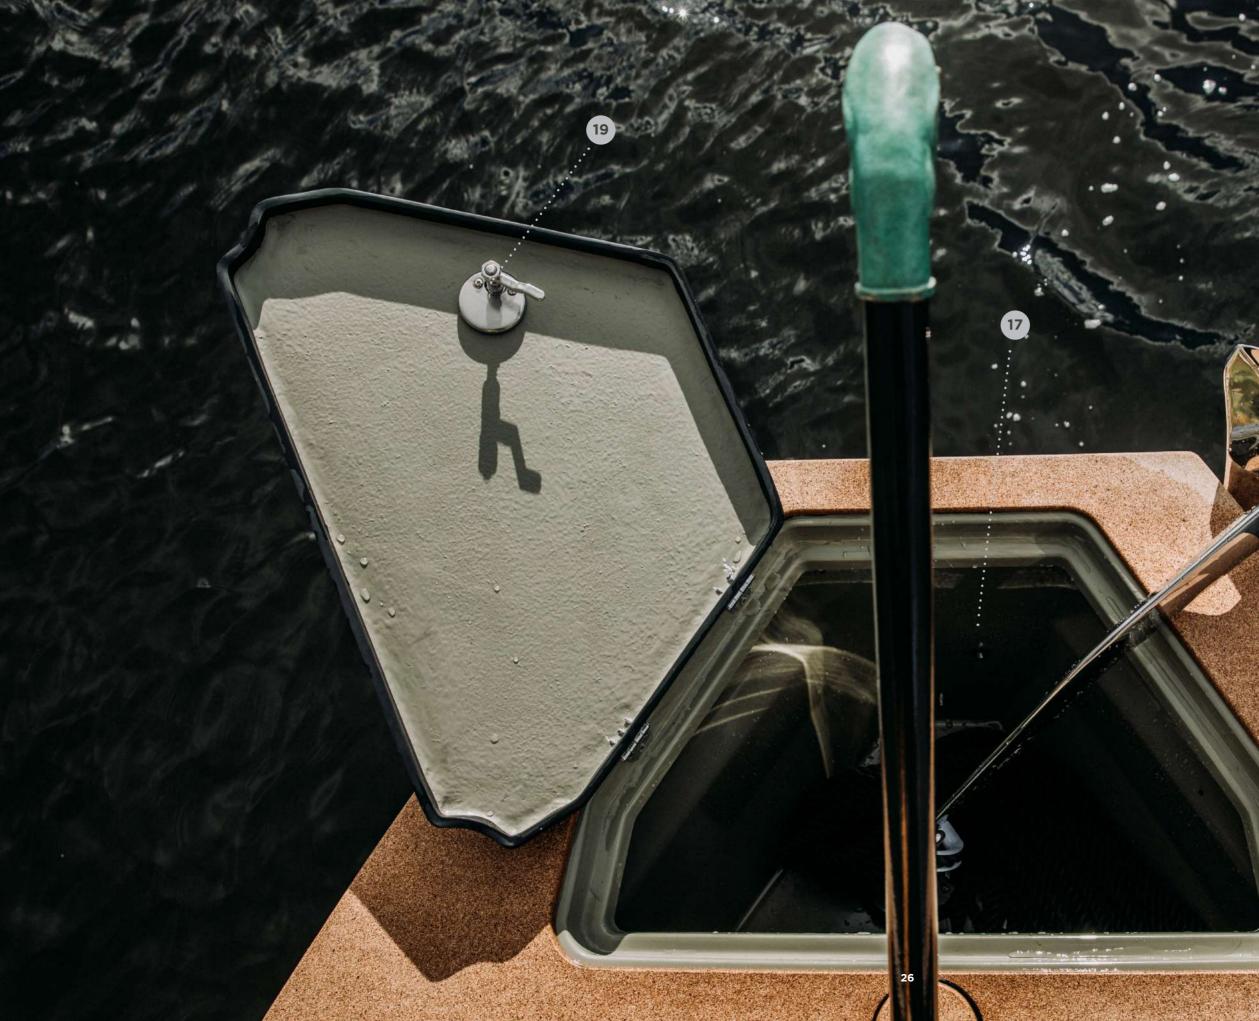

 ANCHOR AND ROPE STORAGE
 STAINLESS STEEL ANCHOR
 STAINLESS STEEL HATCH QUICKLOCK

- 20 SYMMETRICAL STEPS FOR SAFE ENTRANCE AND SEATING
- 21 STORAGE

1 4 4 4 4 W

- 22 STAINLESS STEEL QUICK LOCK
- 23 GLASS FIBRE REINFORCED PLASTIC SANDWICH

- 24 SPEAKERS AS A STANDARD
- 25 WIDE LEDGE FOR SEATING
- 26 USB PORT

- 27 24" TOUCH SCREEN
- 28 BOW THRUSTER CONTROLS
- 29 INTERCEPTOR CONTROLS
- **30 THROTTLE**
- 31 PICNIC TABLE WITH INTEGRATED STORAGE