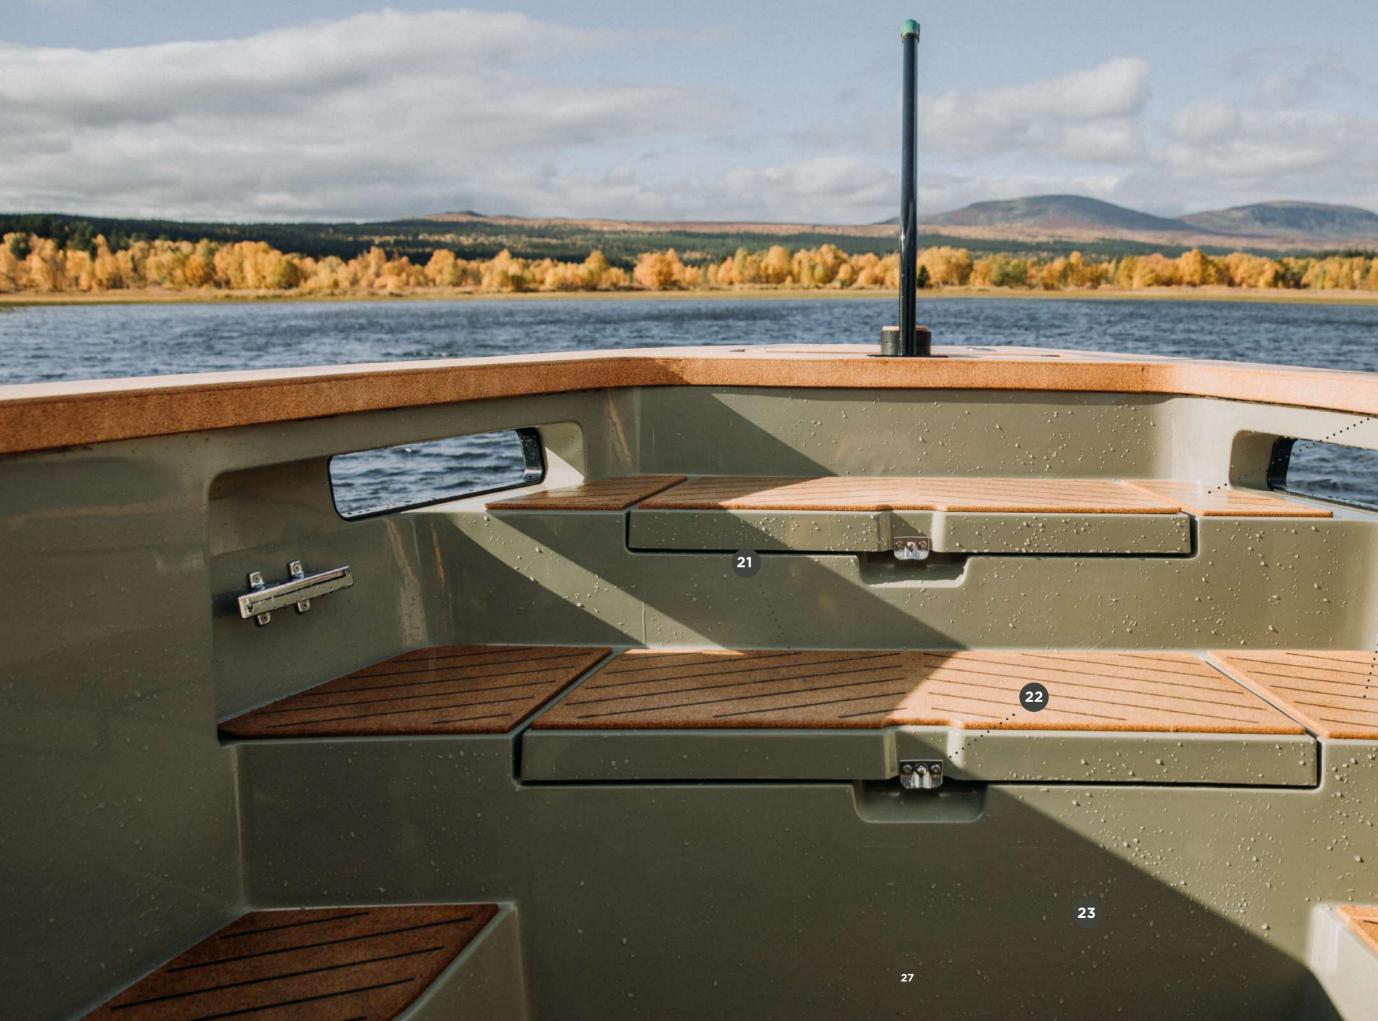

 ANCHOR AND ROPE STORAGE
 STAINLESS STEEL ANCHOR
 STAINLESS STEEL HATCH QUICKLOCK

- 20 SYMMETRICAL STEPS FOR SAFE ENTRANCE AND SEATING
- 21 STORAGE

1 4 4 4 4 W

- 22 STAINLESS STEEL QUICK LOCK
- 23 GLASS FIBRE REINFORCED PLASTIC SANDWICH

- 24 SPEAKERS AS A STANDARD
- 25 WIDE LEDGE FOR SEATING
- 26 USB PORT

- 27 24" TOUCH SCREEN
- 28 BOW THRUSTER CONTROLS
- 29 INTERCEPTOR CONTROLS
- **30 THROTTLE**
- 31 PICNIC TABLE WITH INTEGRATED STORAGE