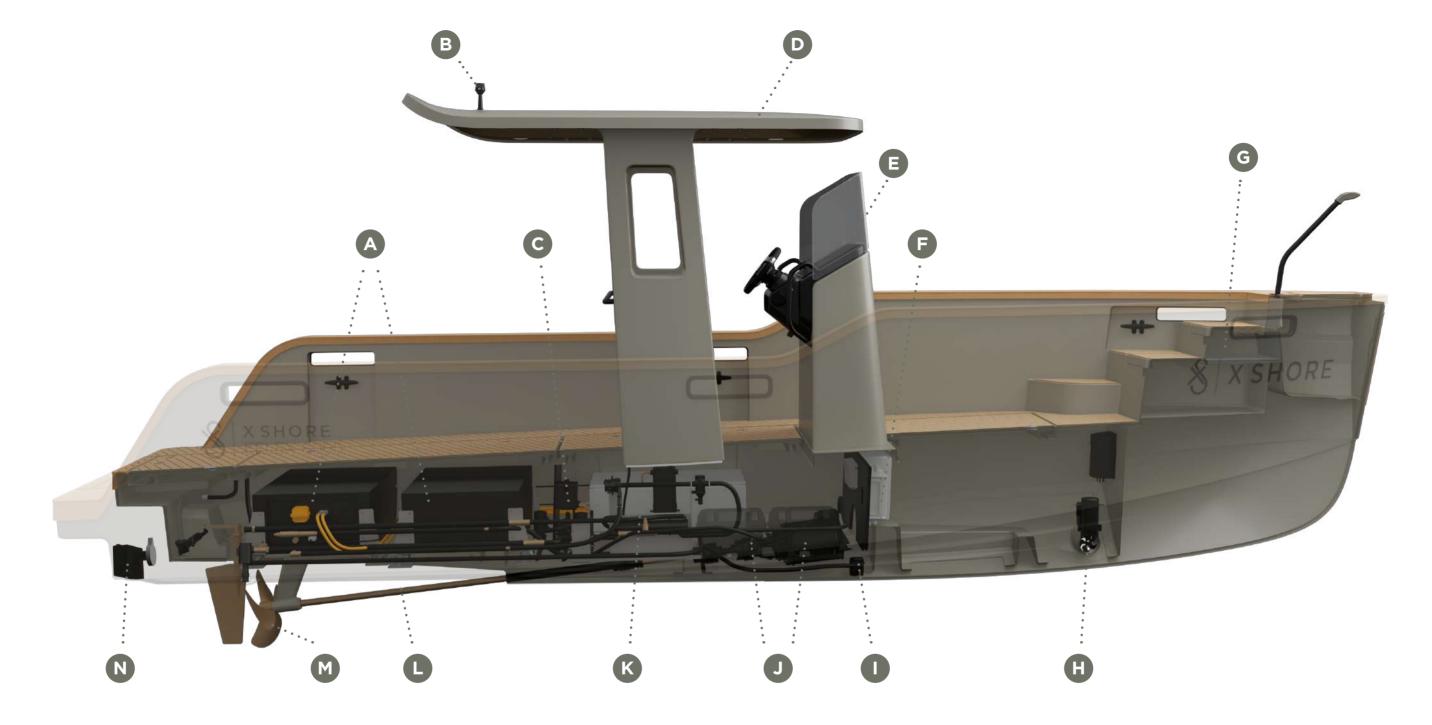

## STATE OF THE ART TECHNOLOGY

- A POWERBANK 120 KW H LITHIUM-ION BATTERIES
- **B** NAVIGATION LIGHT HIGH VISIBILITY IN DARKNESS
- c COOLING SYSTEM COOLING SYSTEM ALSO USED FOR ONBOARD HV CHARGER
- D ROOF 100% CARBON FIBRE ROOF

- E CONSOLE FULLY DIGITAL USER-INTERFACE SYNCED WITH CONNECTED WATCH AND PHONE APP
- **F** DISTRUBUTION UNIT 12V POWER DISTRUBUTION UNIT
- G CHARGER JUICE-BOOSTER CHARGER
- н BOW THRUSTER EASY 360 MANEUVERING STRAIGHT SHAFT

#### I MOTOR

HIGH-PERFORMANCE 220 KW ELECTRIC MOTOR

J BATTERIES 2X12 V BATTERIES

#### **κ** POWER ELECTRONICS BOX

INVERTER DC/DC CHARGER CHARGER PDU

# L 1.57 IN STAINLESS STEEL

#### M 4 BLADE BRONZE PROPELLER

N INTERCEPTORS FOR FURTHER STABILIZATION AND A SMOOTH RIDE

- A HYDRAULIC STEERING
- **B POWER ELCTRONINCS BOX G COOLING SYSTEM**
- c 220 KW HYBRID SYNCHRONOUS MOTOR
- D LARGE STORAGE COMPARTMENT
- E ANCHOR BOX

- F 2 x 12V BATTERIES
- GOOLING SYSTEM COOLING SYSTEM ALSO USED FOR ONBOARD HV CHARGER
- H 2 x 60 = 120 KWH LIQUID COOLED LITHIUM-ION BATTERIES 400V

'THE COST TO DRIVE AN X SHORE CRAFT IS ALMOST 10 TIMES LESS THAN A BOAT WITH A TRADITIONAL GASOLINE ENGINE'