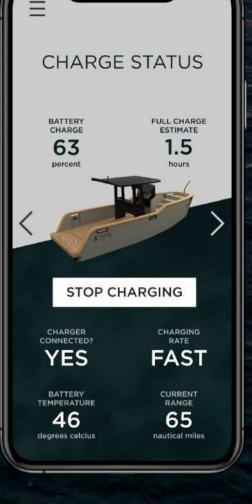

### STAY CONNECTED

Stay in sync with your Eelex 8000 from anywhere. Our exclusive app enables you to keep connected to your boat from wherever you are. Features include real-time battery level updates, a countdown to fully charged status, available range, battery temperature, and multiple usage stats.