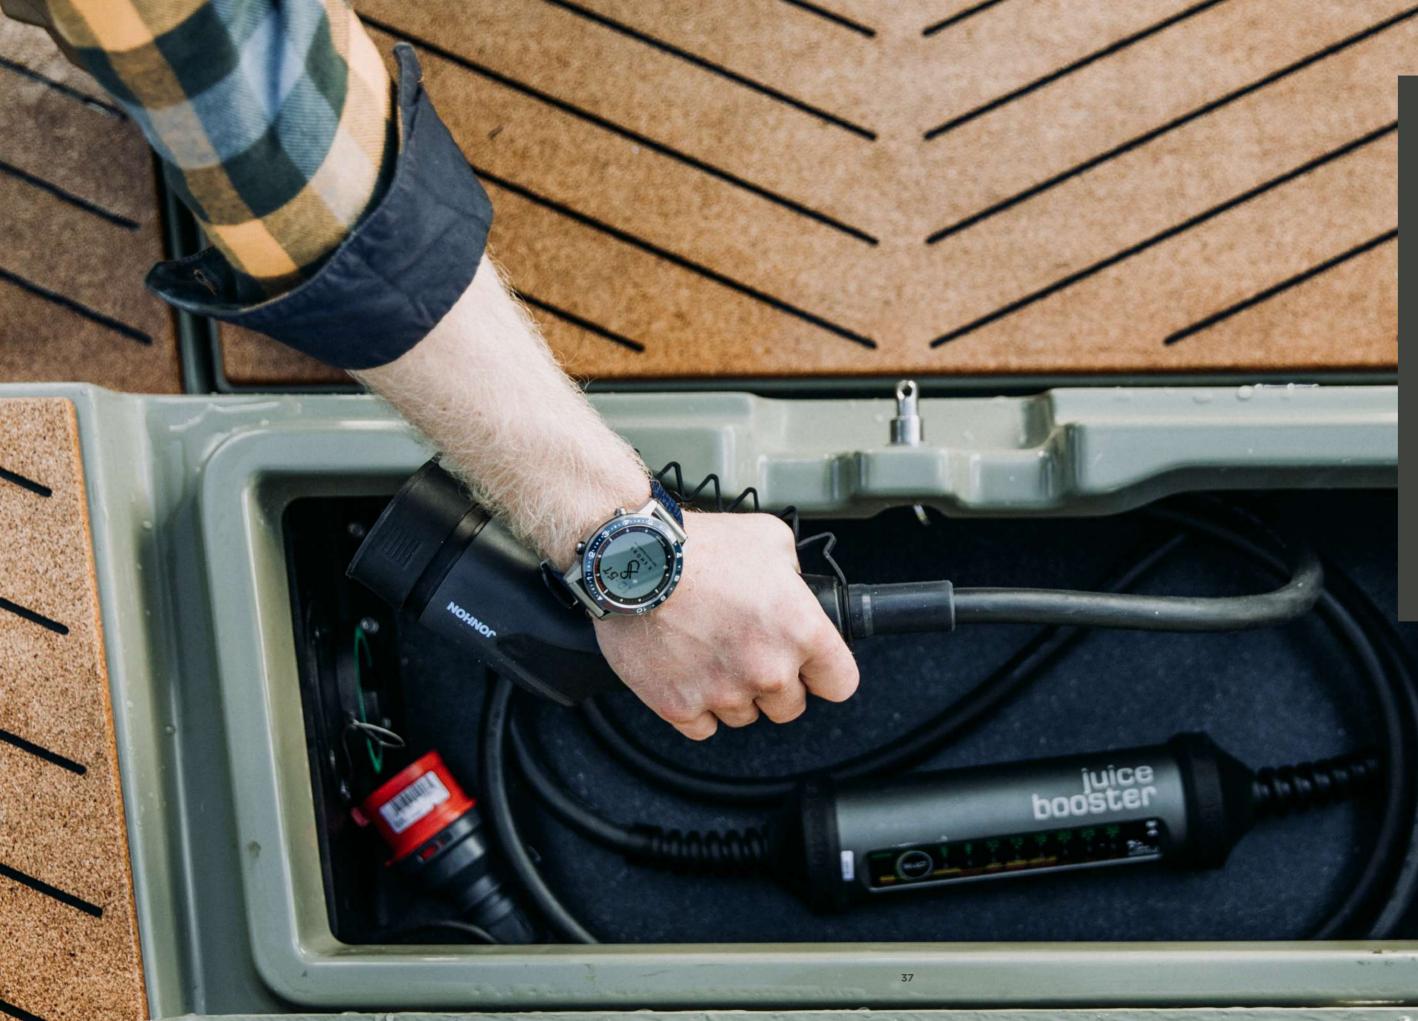

## CHARGING

Juice Booster, our charger of choice and winner of the German Design Award 2020, provides the smallest and safest mobile 22 kW charging station. Fully charged in 3-4 hours in ideal conditions. Our chargers are waterproof, highly resistant, and suitable for use in 13 °F to 113 °F degree weather.

### CONSOLE

Utilizing our Internet of Things solution, you can securely start your boat with our compatible Garmin MARQ Captain watch. Get updates and information about your boat during the whole trip through through our app. The app also allows you to stay up to date with your Eelex 8000 while on shore by sending notifications regarding the charging status.

### WATCH OUT

Utilizing our Internet of Things solution, you can securely start your boat with our compatible Garmin MARQ Captain watch.

There is a man overboard sensor built-in for additional safety. When the watch is more then ten meters away or in water the boat will stop within ten seconds. Our Watch app will also send out support information in case any issues occurs.