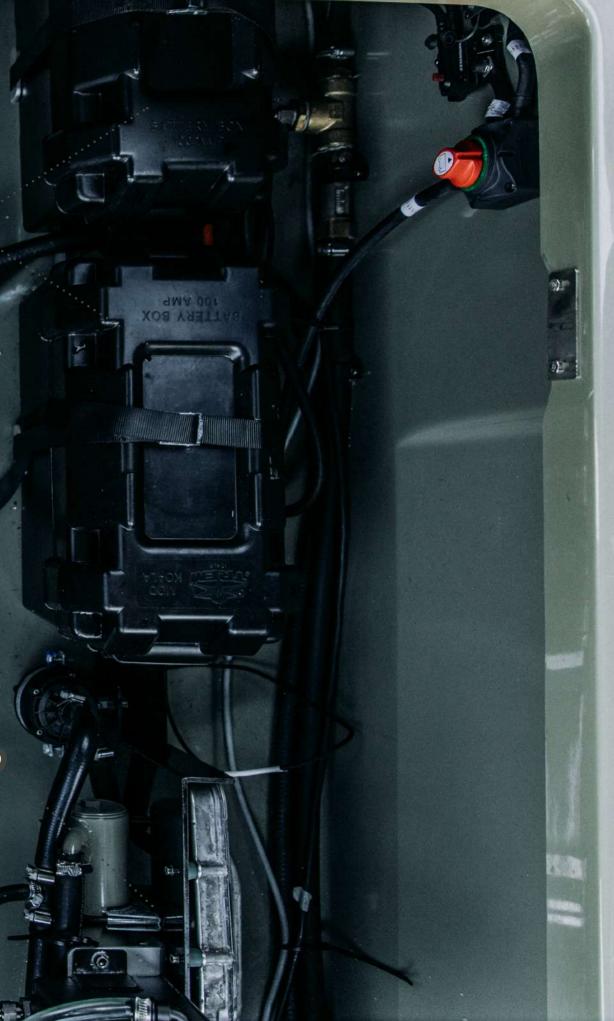

- F 2 x 12V BATTERIES
- GOOLING SYSTEM COOLING SYSTEM ALSO USED FOR ONBOARD HV CHARGER
- H 2 x 60 = 120 KWH LIQUID COOLED LITHIUM-ION BATTERIES 400V

'THE COST TO DRIVE AN X SHORE CRAFT IS ALMOST 10 TIMES LESS THAN A BOAT WITH A TRADITIONAL GASOLINE ENGINE'

#### BATTERIES

BATTERY SYSTEM

ENERGY CONTENT DISCHARGE POWER CHARGING POWER VOLTAGE ENERGY DENSITY

COOLING SYSTEM

DIMENSIONS (LxWxH) WEIGHT FOR 2 BATTERY PACK

1594 LB

46 X 28 X 15 IN

+122°F