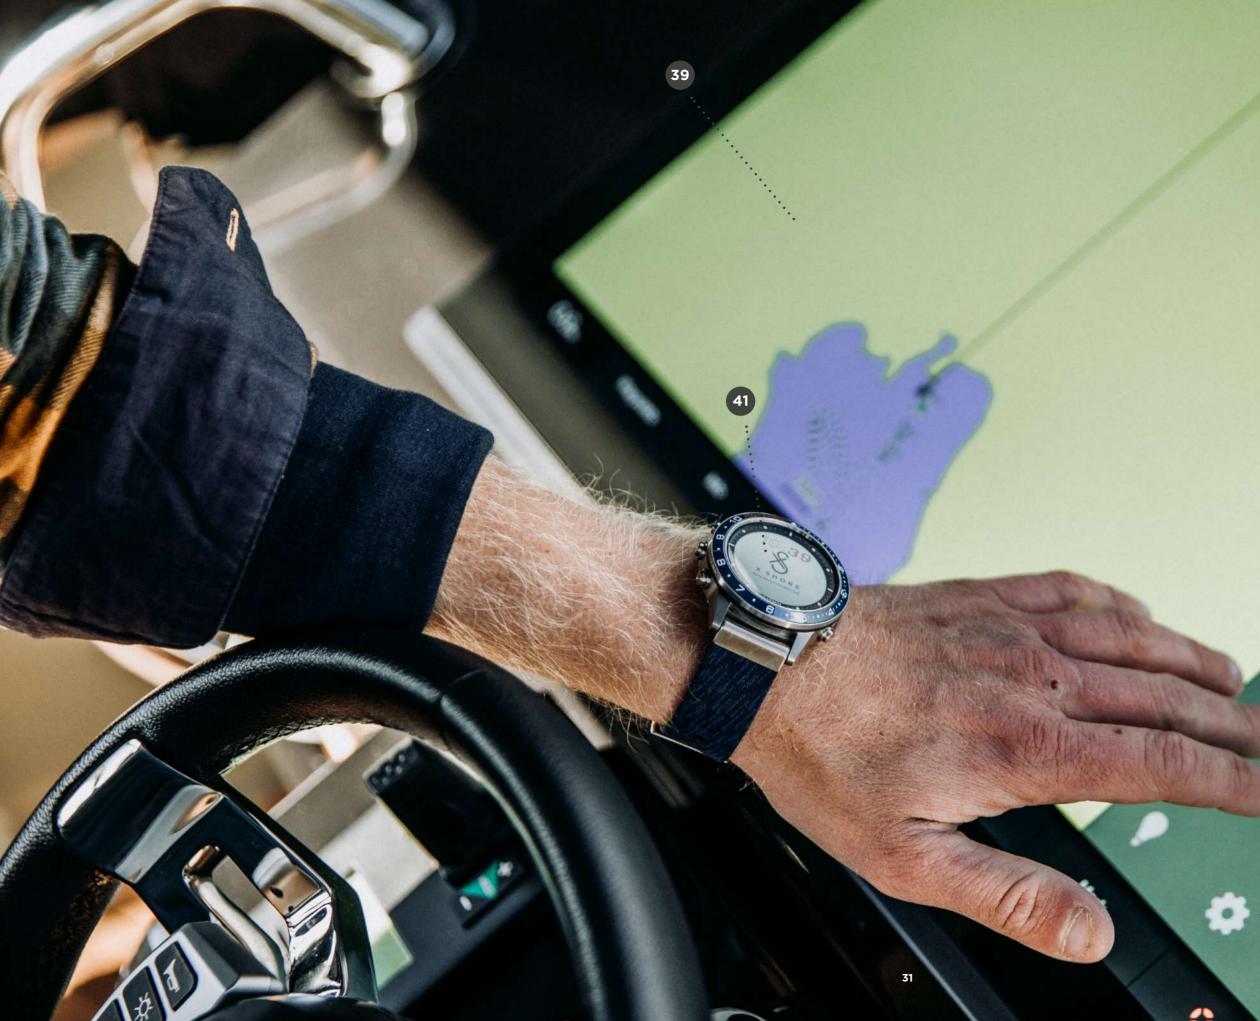

### CONSOLE

Utilizing our Internet of Things solution, you can securely start your boat with our compatible Garmin MARQ Captain watch. Get updates and information about your boat during the whole trip through through our app. The app also allows you to stay up to date with your Eelex 8000 while on shore by sending notifications regarding the charging status.

37

- 39 24" GARMIN TOUCH SCREEN
- 40 USER FRIENDLY ALL IN ONE SOFTWARE
- 41 GARMIN CAPTAINS WATCH
- 42 INTEGRATED USER EXPERIENCE

PERFORMANCE

76

REFOL

X SHORE REMOTE BOAT KEY

LOCKED

 $\bigcirc$ 

### WATCH OUT

Utilizing our Internet of Things solution, you can securely start your boat with our compatible Garmin MARQ Captain watch.

There is a man overboard sensor built-in for additional safety. When the watch is more then ten meters away or in water the boat will stop within ten seconds. Our Watch app will also send out support information in case any issues occurs.