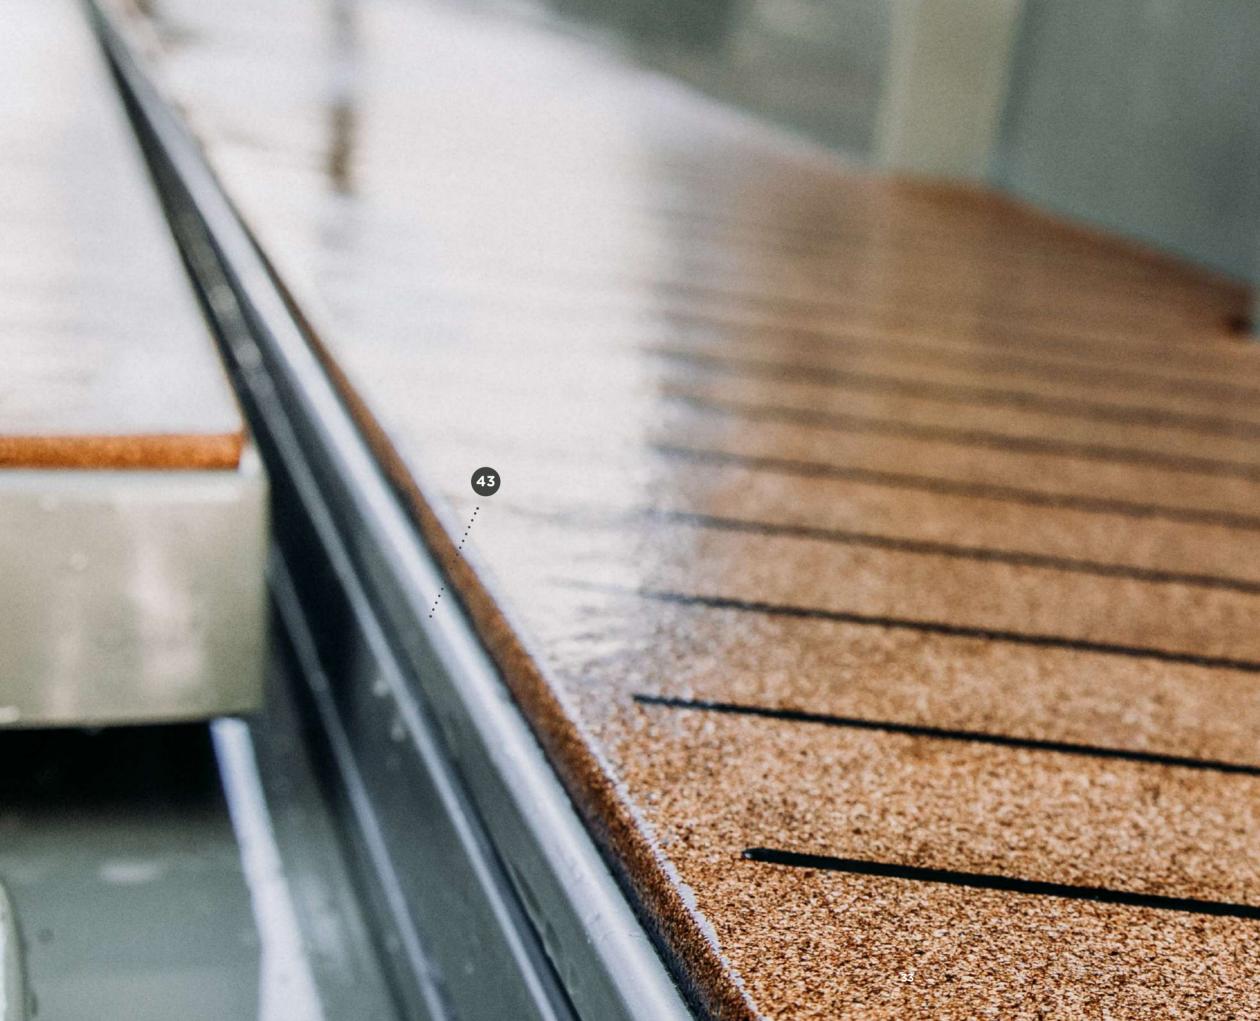

- 24 SPEAKERS AS A STANDARD
- 25 WIDE LEDGE FOR SEATING
- 26 USB PORT

- 27 24" TOUCH SCREEN
- 28 BOW THRUSTER CONTROLS
- 29 INTERCEPTOR CONTROLS
- **30 THROTTLE**
- 31 PICNIC TABLE WITH INTEGRATED STORAGE

### SUSTAINABLE CORK

We use highly durable cork wherever we can, as it's a highly sustainable and practical material that regrows after harvest. As opposed to wood, the cork tree does not get cut down to obtain cork. Farmers strip the bark from the trees to remove the cork, which grows back. The trees continue to live and grow.

We use cork for our deck, steps, swim platform, flat bow, and freeboard. Besides being a sustainable material, cork is slipresistant, reduces noise, warms when exposed to cold, wet weather, and cools when in the hot sunlight.