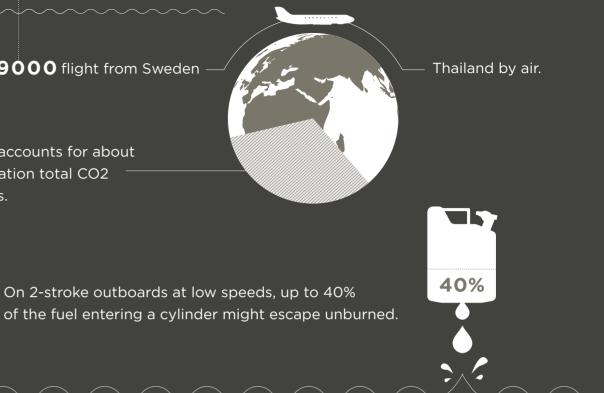

Every year, in Sweden, the leisure boat industry consumes more than 8.5 million gallons of petrol.

Here are a few facts that will have you scratching your head:

This is the equivalent of 19000 flight from Sweden –

Sweden's boating industy accounts for about 1/3 of the domestic aviation total CO2 emissions.