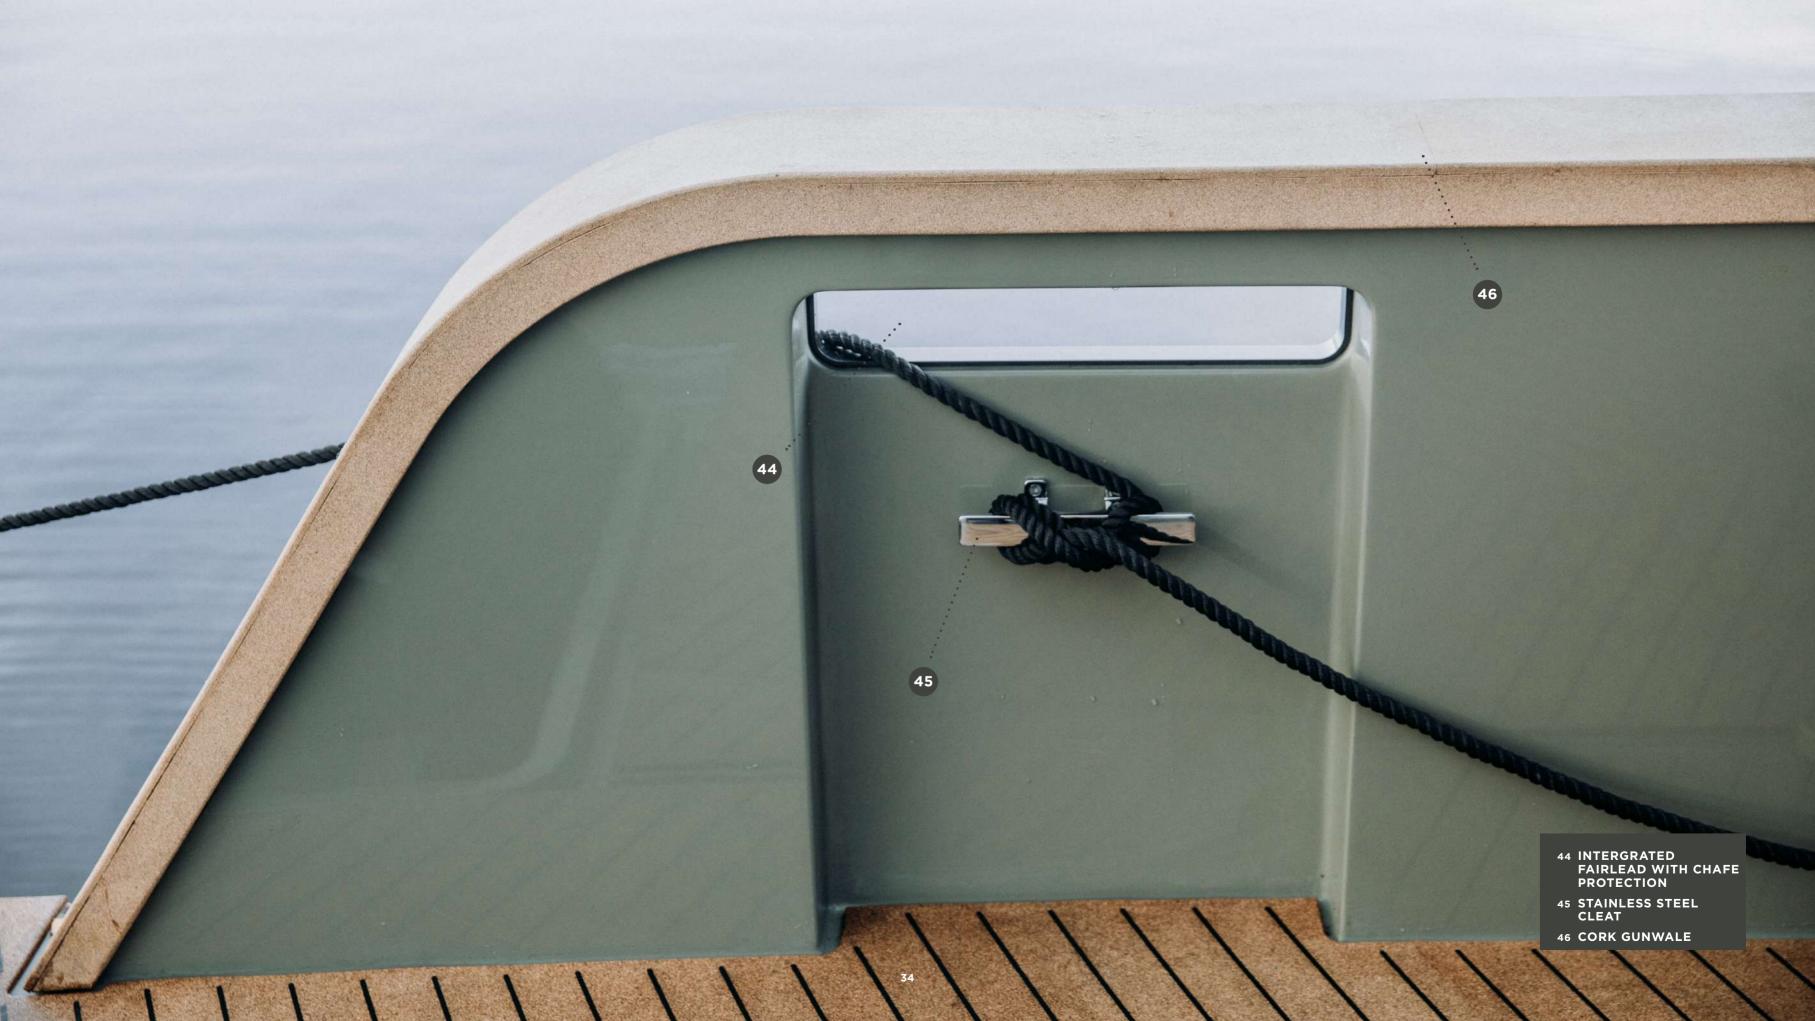

- 07 "POWER OF SILENCE" ORNAMENT FOR A SAFE WELCOME ABOARD
- 08 LANTERN
- 09 FLAT BOW FOR EASY DOCKING
- 10 INTERGRATED FAIRLEAD WITH CHAFE PROTECTION FOR CLEAN ROPE DOCKING

(11)

D

- 11 SPACIOUS BOW
- 12 SMART CORK FREEBOARD FOR SEATING AND QUICK MOUNT ACCESSORIES
- 13 ANTI SLIP CORKDECK
- 14 HIGH FLAT BOW FOR EASY DOCK ENTRY
- 15 STAINLESS STEEL LOOP
- 16 STAINLESS STEEL ANCHOR BOX SELF DRAINAGE