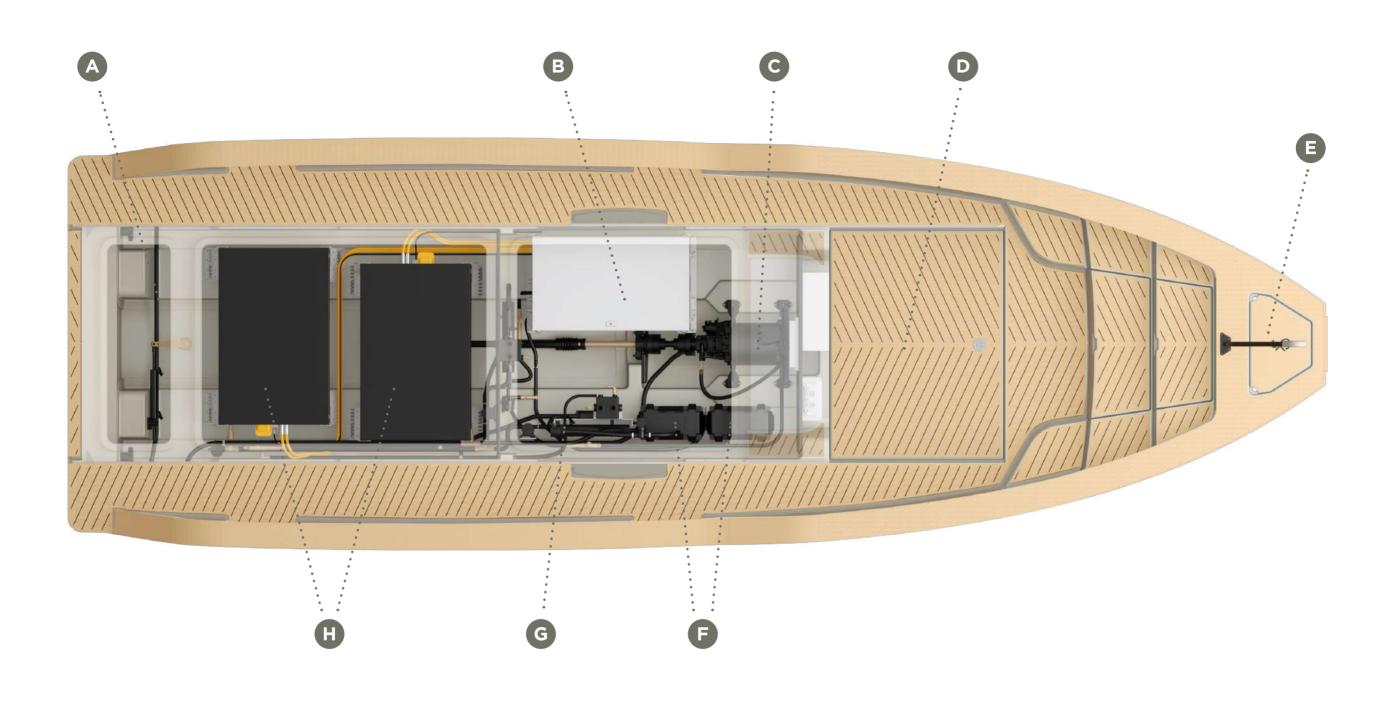

43 19 FEET ALUMINIUM RAILS TO LOCK MODULAR INTERIOR TO THE DECK

47 SLIDE IN SWIM PLATFORM LADDER

48 ICONIC FUNCTIONAL DESIGN STERN
49 EASY-ACCESS SWIM PLATFORM
50 SELF DRAINING
51 KELSON DRAIN

CHARGING 0-100% 3-PHASE 32A: 6H 3-PHASE 16A: 12H 1-PHASE 16A: 36H

52 120 KWH LIQUID COOLED IP 67 LITHIUM ION BATTERIES (2 X 60KWH)

53 SWIM LADDER HANDLES

54

54 ALUMINIUM RAILS FOR MODULAR INTERIOR

- 55 AQUADRIVE WITH VIBRATION REDUCTION SYSTEM AND WATER LUBRICATION
- 56 POWER ELECTRONICS BOX
- 57 220 kW HYBRID SYNCHRONOUS MOTOR
- 58 2 x 12V BATTERIES
- 59 COOLING SYSTEM FOR BATTERIES, MOTOR, DC-DC, INVERTER, HV CHARGER

n)

Supsday 3

A DESCRIPTION OF

56

10 000

......

...

55

58

60 WATER COOLING SYSTEM 61 WATER HEATING SYSTEM

60

40