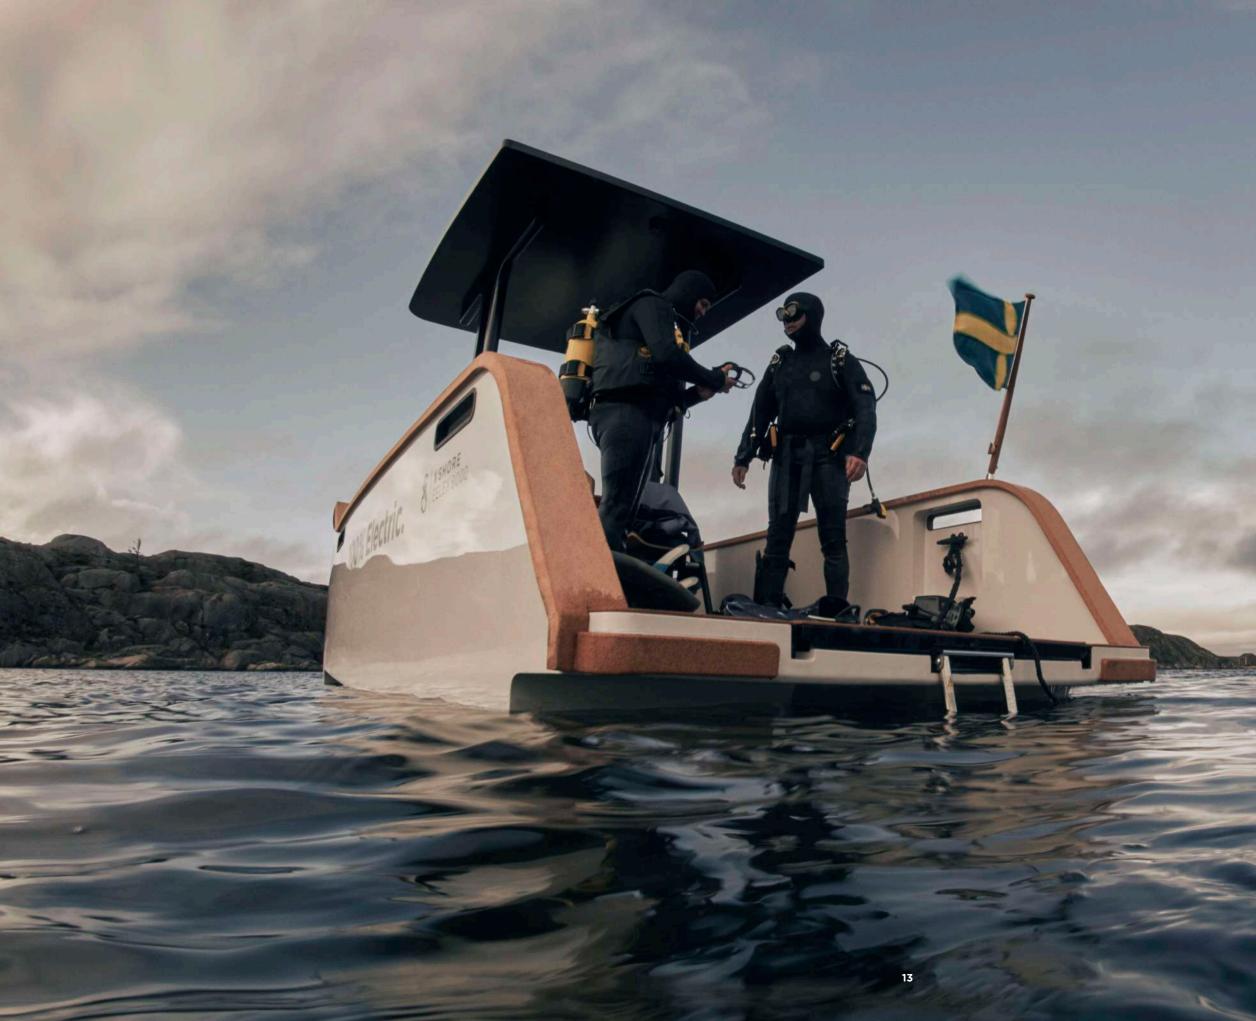

## TAKE THE PLUNGE

Take your X Shore on a diving or snorkeling trip and spend only a fraction of the cost of the energy you would with a conventional boat. Knowing you are not harming the environment. Submerging into the water in peace and harmony. That's being one with nature.