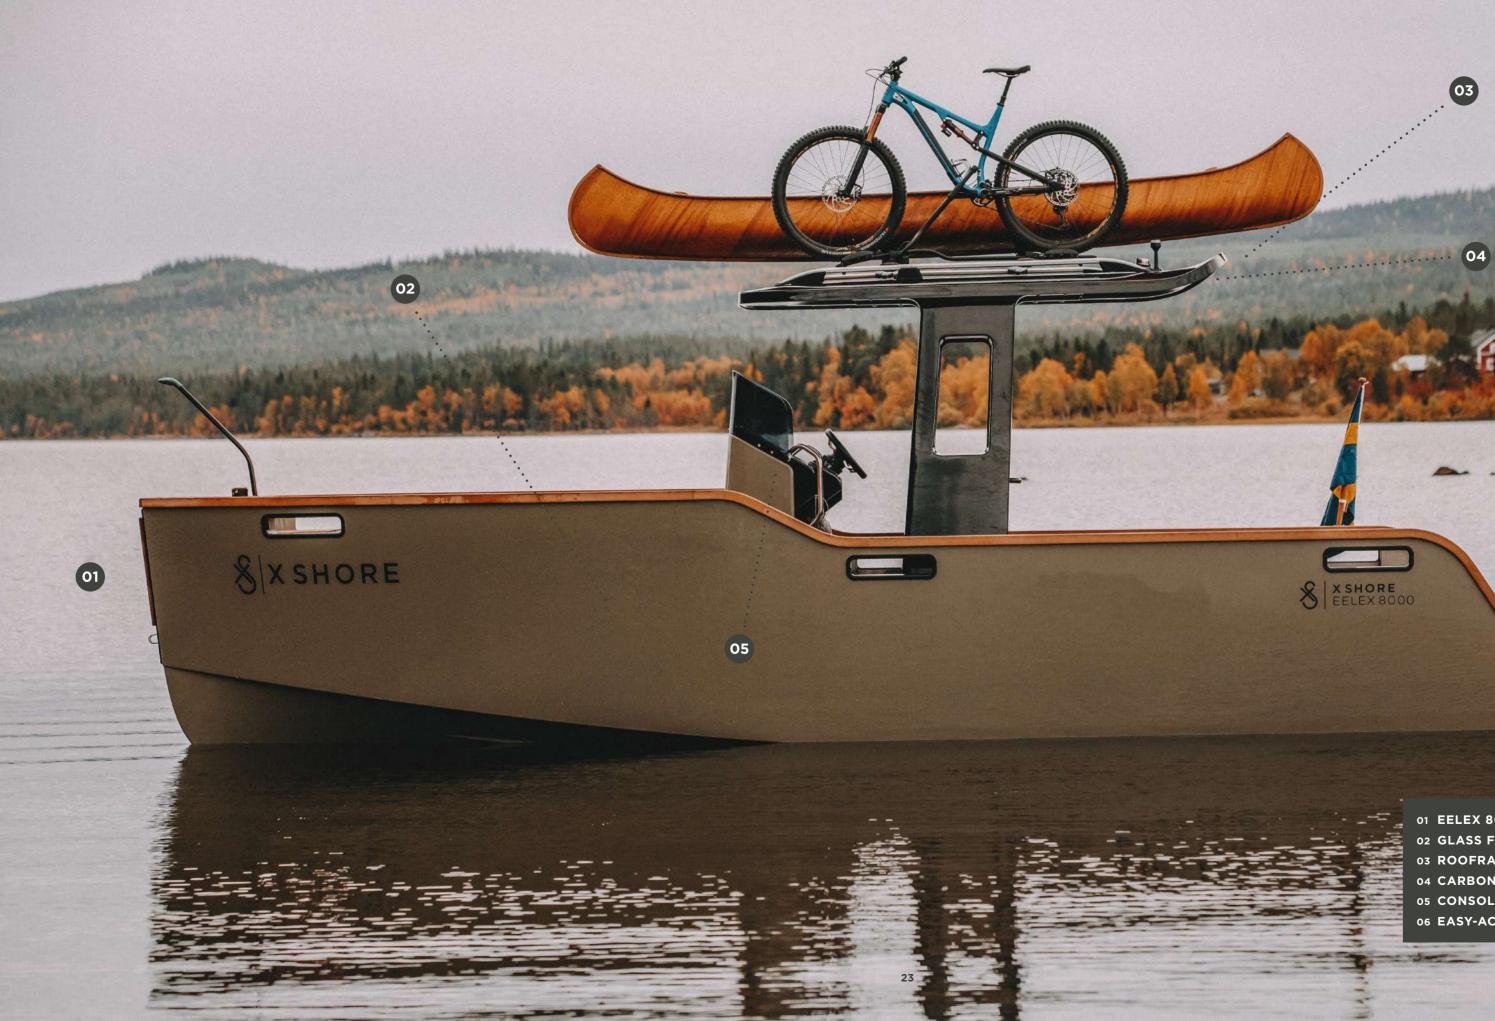

## ARCHITECTURAL DIGEST

01 EELEX 8000 ICONIC FUNCTIONAL DESIGN

(06)

- 02 GLASS FIBRE REINFORCED PLASTIC SANDWICH
- 03 ROOFRACK

S EELEX 8000

- 04 CARBON SANDWICH ROOF
- 05 CONSOLE
- 06 EASY-ACCESS SWIM PLATFORM