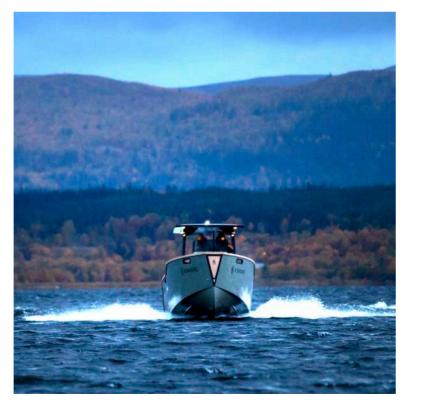

# 100% ELECTRIC ADVENTURE

het the prove all the second of the second states

'THE REAL APPEAL OF THE BOAT IS THAT IT CAN GO UP TO 35 KNOTS AND ACCELERATE RAPIDLY -ALL WHILE CREATING NO EMISSIONS'