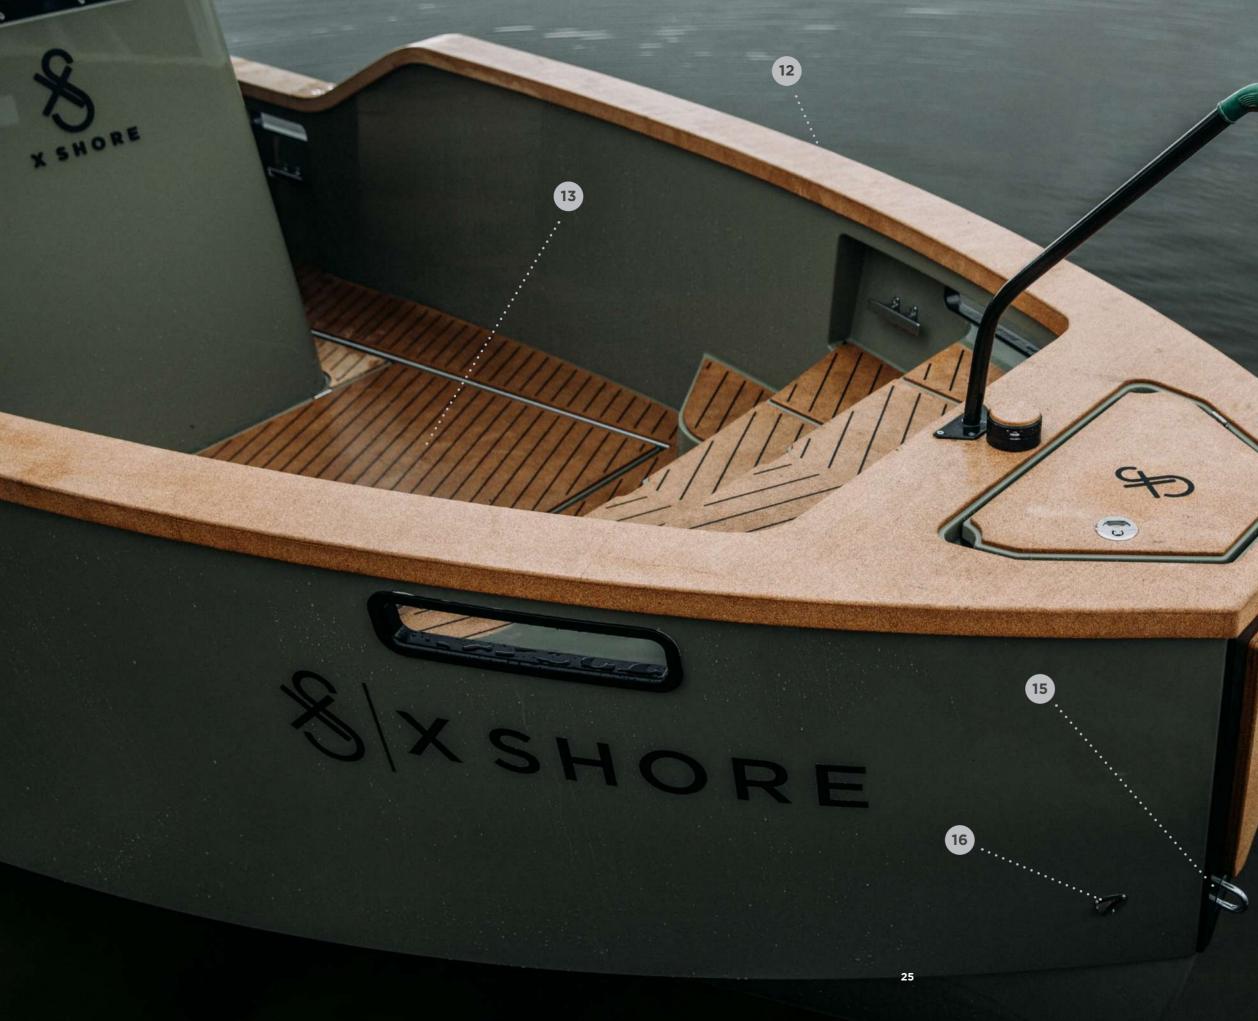

- 07 "POWER OF SILENCE" ORNAMENT FOR A SAFE WELCOME ABOARD
- 08 LANTERN
- 09 FLAT BOW FOR EASY DOCKING
- 10 INTERGRATED FAIRLEAD WITH CHAFE PROTECTION FOR CLEAN ROPE DOCKING

(11)

D

- 11 SPACIOUS BOW
- 12 SMART CORK FREEBOARD FOR SEATING AND QUICK MOUNT ACCESSORIES
- 13 ANTI SLIP CORKDECK
- 14 HIGH FLAT BOW FOR EASY DOCK ENTRY
- 15 STAINLESS STEEL LOOP
- 16 STAINLESS STEEL ANCHOR BOX SELF DRAINAGE

 ANCHOR AND ROPE STORAGE
 STAINLESS STEEL ANCHOR
 STAINLESS STEEL HATCH QUICKLOCK

- 20 SYMMETRICAL STEPS FOR SAFE ENTRANCE AND SEATING
- 21 STORAGE

1 4 4 4 4 W

- 22 STAINLESS STEEL QUICK LOCK
- 23 GLASS FIBRE REINFORCED PLASTIC SANDWICH